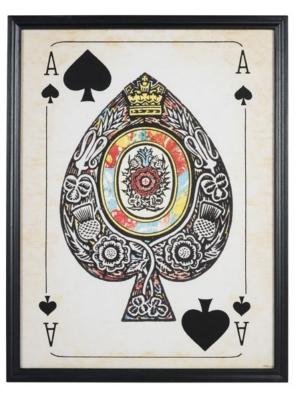

## **CARDS ACES**

A stunning addition to Timothy Oulton's Cards art line, detailed engravings and Florentine marbling are interpreted into the designs, printed on museum quality paper with a vintage, aged appearance. Choose your Ace from the four traditional French suits, or mix and match with our original collection for a splendid four card trick.

## **PRODUCT SHOWN IN :**

Aces Spades - Black Wood

AVAILABLE IN : Black Wood Framed | Unframed