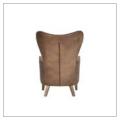

# **MENTOR**

Taking its classic wingback shape from chairs found in old English universities, the Mentor chair features sumptuous woven leather on the interior back and seat, providing a gratifyingly rich and textural surface. The rest of the chair is upholstered in a contrast of sleek, smooth leather. Destroyed Black available with Black or Weathered Oak legs. Destroyed Raw only available with Weathered Oak legs.

### AVAILABLE IN:

LEATHER: Buff Burnished Blue, Nutmeg, Chocolate, Graphite, Pewter, Taupe | Destroyed Black, Raw | Vintage Bianco, Cigar, Jet Black

LEG: Destroyed Black available with Black or Weathered Oak legs. Destroyed Raw only available with Weathered Oak legs.