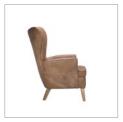

# **MENTOR**

Taking its classic wingback shape from chairs found in old English universities, the Mentor chair features sumptuous woven leather on the interior back and seat, providing a gratifyingly rich and textural surface. The rest of the chair is upholstered in a contrast of sleek, smooth leather. Destroyed Black available with Black or Weathered Oak legs. Destroyed Raw only available with Weathered Oak legs.

### AVAILABLE IN:

LEATHER: Buff Burnished Blue, Nutmeg, Chocolate, Graphite, Pewter, Taupe | Destroyed Black, Raw | Vintage Bianco, Cigar, Jet Black

LEG: Destroyed Black available with Black or Weathered Oak legs. Destroyed Raw only available with Weathered Oak legs.