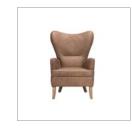

# **MENTOR**

Taking its classic wingback shape from chairs found in old English universities, the Mentor chair features sumptuous woven leather on the interior back and seat, providing a gratifyingly rich and textural surface. The rest of the chair is upholstered in a contrast of sleek, smooth leather. Destroyed Black available with Black or Weathered Oak legs. Destroyed Raw only available with Weathered Oak legs.

### AVAILABLE IN:

LEATHER: Buff Burnished Blue, Nutmeg, Chocolate, Graphite, Pewter, Taupe | Destroyed Black, Raw | Vintage Bianco, Cigar, Jet Black

LEG: Destroyed Black available with Black or Weathered Oak legs. Destroyed Raw only available with Weathered Oak legs.