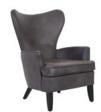

# **MENTOR**

Taking its classic wingback shape from chairs found in old English universities, the Mentor chair features sumptuous woven leather on the interior back and seat, providing a gratifyingly rich and textural surface. The rest of the chair is upholstered in a contrast of sleek, smooth leather. Destroyed Black available with Black or Weathered Oak legs. Destroyed Raw only available with Weathered Oak legs.

Available exclusively in Destroyed Raw, and in Destroyed Black where the raw edges of the hide subtly contrast with the dark exterior.

### PRODUCT SHOWN IN:

Destroyed Raw

> SEATINGS SPECIFICATIONS