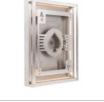

# HUSTLE

A statement piece for players and risk-takers. The Hustle is lasercut from a sheet of steel for a modern take on the classic playing card graphic. The metal is raised for a 3D effect, and the design is back-lit for added drama. Choose your Ace from each of the four suits; Hearts, Diamonds, Spades or Clubs. The perfect backdrop for a games night with friends.

#### BULB TYPE :

EU, AU, ASIA, US: LED PCBA strip / LED LED Colour : Warm White Special Note: This light fixture is not dimmable.

Clubs

**DIMENSIONS:** 

| L: 27.6" / 70 cm | Weight: 37.8 kg  |
|------------------|------------------|
| W: 5.5" / 14 cm  | Max. Watt.: 45 V |
| H: 36.2" / 92 cm | No. of Bulbs: LE |