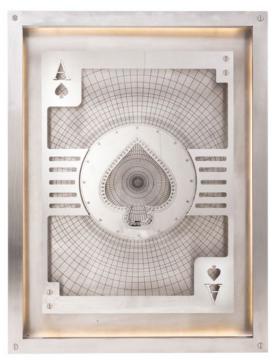

# HUSTLE

A statement piece for players and risk-takers. The Hustle is lasercut from a sheet of steel for a modern take on the classic playing card graphic. The metal is raised for a 3D effect, and the design is back-lit for added drama. Choose your Ace from each of the four suits; Hearts, Diamonds, Spades or Clubs. The perfect backdrop for a games night with friends.

### **PRODUCT SHOWN IN :**

Aces of Spades - Brushed Steel

Check for release certification in specific regions.