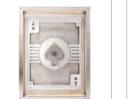

# HUSTLE

A statement piece for players and risk-takers. The Hustle is lasercut from a sheet of steel for a modern take on the classic playing card graphic. The metal is raised for a 3D effect, and the design is back-lit for added drama. Choose your Ace from each of the four suits; Hearts, Diamonds, Spades or Clubs. The perfect backdrop for a games night with friends.

### **PRODUCT SHOWN IN :**

Aces of Spades - Brushed Steel

Check for release certification in specific regions.