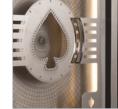

# HUSTLE

A statement piece for players and risk-takers. The Hustle is lasercut from a sheet of steel for a modern take on the classic playing card graphic. The metal is raised for a 3D effect, and the design is back-lit for added drama. Choose your Ace from each of the four suits; Hearts, Diamonds, Spades or Clubs. The perfect backdrop for a games night with friends.

#### BULB TYPE :

EU, AU, ASIA, US: LED PCBA strip / LED LED Colour : Warm White Special Note: This light fixture is not dimmable.

Clubs

**DIMENSIONS:** 

| L: 27.6" / 70 cm | Weight: 37.8 kg  |
|------------------|------------------|
| W: 5.5" / 14 cm  | Max. Watt.: 45 V |
| H: 36.2" / 92 cm | No. of Bulbs: LE |