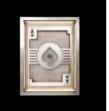

# HUSTLE

A statement piece for players and risk-takers. The Hustle is lasercut from a sheet of steel for a modern take on the classic playing card graphic. The metal is raised for a 3D effect, and the design is back-lit for added drama. Choose your Ace from each of the four suits; Hearts, Diamonds, Spades or Clubs. The perfect backdrop for a games night with friends.

### **PRODUCT SHOWN IN :**

Aces of Spades - Brushed Steel

Check for release certification in specific regions.