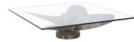

## JUNK ART SQUARE

The distinctive Junk Art coffee table is handcrafted from the propellers of decommissioned Chinese fishing junks, topped with a simple pane of glass. The reclaimed propeller, which once roared into life over the seas, lends its history and authenticity to these one of a kind pieces. Available in smaller size and also in round top.

## **PRODUCT SHOWN IN :**

160cm - Vintage Steel Propeller & Glass Top

## OTHER MODELS :

Junk Art Square Coffee Table 110cm

**Special Note:** A 4-leaf propeller is used in the square table. Style may vary slightly from piece to piece, due to the different dimensions and shape of each propeller.