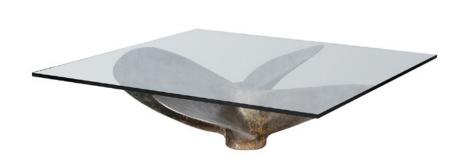

## JUNK ART SQUARE

The distinctive Junk Art coffee table is handcrafted from the propellers of decommissioned Chinese fishing junks, topped with a simple pane of glass. The reclaimed propeller, which once roared into life over the seas, lends its history and authenticity to these one of a kind pieces. Available in smaller size and also in round top.

## **PRODUCT SHOWN IN :**

160cm - Vintage Steel Propeller & Glass Top

## OTHER MODELS :

Junk Art Square Coffee Table 110cm

**Special Note:** A 4-leaf propeller is used in the square table. Style may vary slightly from piece to piece, due to the different dimensions and shape of each propeller.