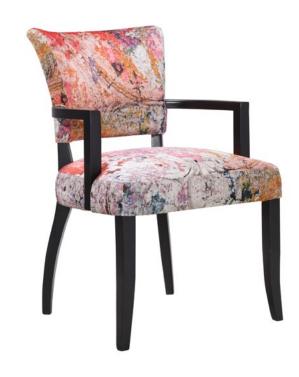

# MIMI WITH ARM

A new extension to our existing Mimi range. The classic flared shape of the Mimi takes a walk on the wild side with the Faded & Degraded velvet with arms collection. From the vibrant pinks of Peeling Ceiling to the more subdued hues of Persia in Decline, these eclectic designs add a fun sophistication to your dining interior. Also available in Mimi Quilt with Arm.

#### PRODUCT SHOWN IN:

F&D Peeling Ceiling & Black

- > SEATINGS SPECIFICATIONS
- > FINISHES STANDARDS