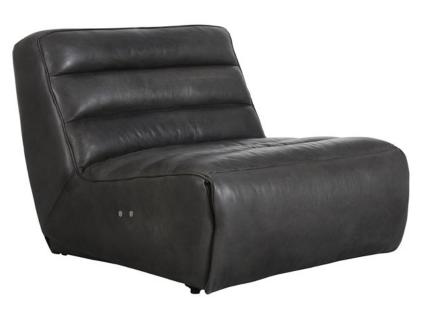

## SLOUCHY

A super stylish motion chair, Slouchy offers pure, unfiltered comfort. Sitting low to the ground, its wide proportions gives you plenty of room to relax, while a cleverly hidden electric motion function allows you to recline fully with your seat back and your feet up. Clad in Buff Burnished leather, combining a classic vintage style with a burnished finish and rich depth of colour, with wide channel stitching for a sleek yet casual look. Come home to some stress-free alone time and settle in for the evening in front of your favourite box set.

PRODUCT SHOWN IN :

Buff Burnished Pewter

> SEATINGS SPECIFICATIONS

> FINISHES STANDARDS

AVAILABLE IN : LEATHER : Buff Burnished Blue, Nutmeg, Chocolate, Graphite, Pewter, Taupe