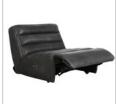

## SLOUCHY

A super stylish motion chair, Slouchy offers pure, unfiltered comfort. Sitting low to the ground, its wide proportions gives you plenty of room to relax, while a cleverly hidden electric motion function allows you to recline fully with your seat back and your feet up. Clad in Buff Burnished leather, combining a classic vintage style with a burnished finish and rich depth of colour, with wide channel stitching for a sleek yet casual look. Come home to some stress-free alone time and settle in for the evening in front of your favourite box set.