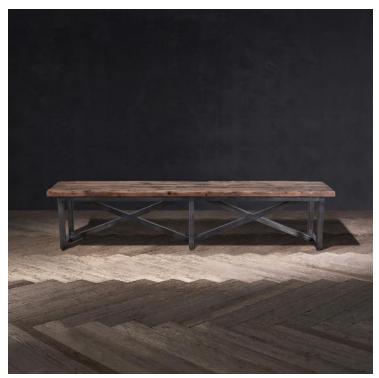

## **AXEL BENCH**

## **Dining Chairs**

The Axel bench combines old world and industrial with its combination of reclaimed wood from decommissioned Chinese fishing junks and hand-treated metal detailing. After decades of exposure to the high seas and elements, the reclaimed boat wood from the hulls, decking, and beams of the Chinese boats reflects uniquely weathered coloration's and textures, making each piece unique. Special Note: Natural cracking may occur over time and is not a sign of defect. Each product is finished individually, therefore colour and margins may vary significantly from piece to piece

## 213CM/83.3" SPECIFICATION

Product Code: T-AXL-SO-0001-Z
Product Height: 45cm / 17.7"
Product Width: 213cm / 83.8"
Product Depth: 40cm / 15.7"
Weight: 38kg / 83.6lbs
Frame Construction: Wood & Iron