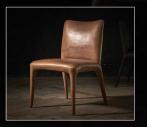

## FIBI

The archetypal modern dining chair, Fibi has a universal elegance that complements almost any style of dining table. The simple shape and rounded legs are inspired by Japanese design, with a softness and comfort that's perfect for both everyday dining and entertaining. Available in rich, burnished leather or opulent patterned velvet, the legs are wrapped in the same sumptuous material as the chair, making Fibi stand out from the crowd.

Buff Burnished Nutmeg

### AVAILABLE IN :

LEATHER : Buff Burnished - Blue, Chocolate, Graphite, Nutmeg, Pewter, Taupe FABRIC : Faded & Degraded - Melting Paisley, Peat Smudge, Peeling Ceiling

FRAME : Iron & Plywood SEAT CUSHION FILLING : Foam & Fibre BACK CUSHION FILLING : Foam & Fibre FEET MATERIAL : Iron REMOVABLE ARMS : No REMOVABLE FEET : No