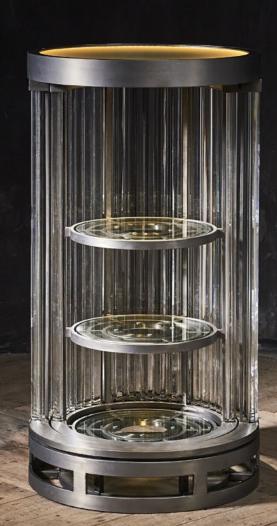

## **REX BIO HAZARD**

An exciting new extension to the Rex collection.

Swirl your senses with this show-stopping range. Strongly directed by Art Deco influences, Rex recaptures the magic and romance of glamour's golden age. The collection shares its name with the historic Rex cinema in England; a 1930s Art Deco gem boasting a beautiful auditorium with dramatic lighting. Saved from dereliction by a local entrepreneur, the cinema was restored to its former glory in 2004. Rex juxtaposes its raw iron frame with glowing prisms of optical grade glass, refracting the light in a perpetual dance of shimmer and sparkle. Vintage glamour, recast for today.

## **DIMENSIONS:**

L: 25" / 63 cm W: 25" / 63 cm H: 46" / 117 cm
Weight: 126 kg No. of Bulbs: 1 LED Strip + 3 Spot LED
Max Watt: 20 W