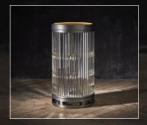

## **REX BIO HAZARD**

An exciting new extension to the Rex collection.

Swirl your senses with this show-stopping range. Strongly directed by Art Deco influences, Rex recaptures the magic and romance of glamour's golden age. The collection shares its name with the historic Rex cinema in England; a 1930s Art Deco gem boasting a beautiful auditorium with dramatic lighting. Saved from dereliction by a local entrepreneur, the cinema was restored to its former glory in 2004. Rex juxtaposes its raw iron frame with glowing prisms of optical grade glass, refracting the light in a perpetual dance of shimmer and sparkle. Vintage glamour, recast for today.

## **DIMENSIONS:**

L: 25" / 63 cm W: 25" / 63 cm H: 46" / 117 cm
Weight: 126 kg No. of Bulbs: 1 LED Strip + 3 Spot LED
Max Watt: 20 W