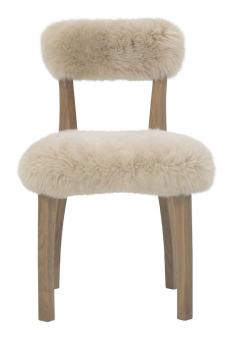

## **CABIN**

Shown in Yeti Beige.

A real conversation starter at the dinner table, the Cabin dining chair is wildly inviting. Ultra-soft and shaggy New Zealand sheepskin adds warmth and texture to your dining space, upholstered by hand onto a weathered oak frame for a luxe, natural look.