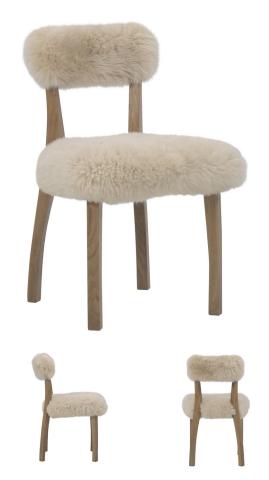

## **CABIN**

Shown in Yeti Beige.

A real conversation starter at the dinner table, the Cabin dining chair is wildly inviting. Ultra-soft and shaggy New Zealand sheepskin adds warmth and texture to your dining space, upholstered by hand onto a weathered oak frame for a luxe, natural look.