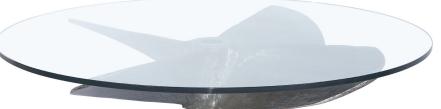

## **JUNK ART ROUND**

Newly available with a round top, the distinctive Junk Art coffee table features a genuine boat propeller, reclaimed from a Chinese fishing junk, topped with a simple pane of glass. The triple blade propeller, which once roared into life over the seas, lends its history and authenticity to these one of a kind pieces. Available in smaller size and also in square top.

## OTHER MODELS:

Special Note: A 4-leaf propeller is used in the round large table and a 3-leaf propeller is used in the round small table. Style may vary slightly from piece to piece, due to the different dimensions and shape of each propeller.

## PRODUCT SHOWN IN:

160cm - Vintage Steel Propeller & Glass Top