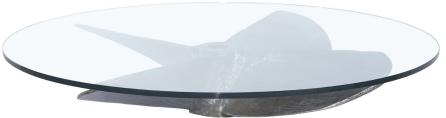

## **JUNK ART ROUND**

Newly available with a round top, the distinctive Junk Art coffee table features a genuine boat propeller, reclaimed from a Chinese fishing junk, topped with a simple pane of glass. The triple blade propeller, which once roared into life over the seas, lends its history and authenticity to these one of a kind pieces. Available in smaller size and also in square top.

## OTHER MODELS:

Special Note: A 4-leaf propeller is used in the round large table and a 3-leaf propeller is used in the round small table. Style may vary slightly from piece to piece, due to the different dimensions and shape of each propeller.

## PRODUCT SHOWN IN:

160cm - Vintage Steel Propeller & Glass Top