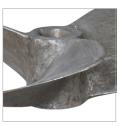

## **JUNK ART ROUND**

Newly available with a round top, the distinctive Junk Art coffee table features a genuine boat propeller, reclaimed from a Chinese fishing junk, topped with a simple pane of glass. The triple blade propeller, which once roared into life over the seas, lends its history and authenticity to these one of a kind pieces. Available in smaller size and also in square top.

## OTHER MODELS:

Special Note: A 4-leaf propeller is used in the round large table and a 3-leaf propeller is used in the round small table. Style may vary slightly from piece to piece, due to the different dimensions and shape of each propeller.