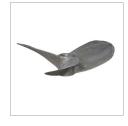

## **JUNK ART ROUND**

Newly available with a round top, the distinctive Junk Art coffee table features a genuine boat propeller, reclaimed from a Chinese fishing junk, topped with a simple pane of glass. The triple blade propeller, which once roared into life over the seas, lends its history and authenticity to these one of a kind pieces. Available in smaller size and also in square top.

## OTHER MODELS:

Special Note: A 4-leaf propeller is used in the round large table and a 3-leaf propeller is used in the round small table. Style may vary slightly from piece to piece, due to the different dimensions and shape of each propeller.