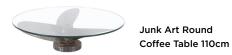

## **JUNK ART ROUND**

Newly available with a round top, the distinctive Junk Art coffee table features a genuine boat propeller, reclaimed from a Chinese fishing junk, topped with a simple pane of glass. The triple blade propeller, which once roared into life over the seas, lends its history and authenticity to these one of a kind pieces. Available in smaller size and also in square top.

## **DIMENSIONS:**

160 cm 110 cm

Dia: 63" / 160 cm Dia.: 43.3 / 110 cm H: 16.5" / 40 cm H: 16.5" / 40 cm