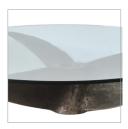

## **JUNK ART ROUND**

Newly available with a round top, the distinctive Junk Art coffee table features a genuine boat propeller, reclaimed from a Chinese fishing junk, topped with a simple pane of glass. The triple blade propeller, which once roared into life over the seas, lends its history and authenticity to these one of a kind pieces. Available in smaller size and also in square top.

## PRODUCT SHOWN IN:

160cm - Vintage Steel Propeller & Glass Top