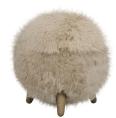

## **PASTEKH**

Shown in Large, Yeti Beige.

Small

Large

Named after the Yiddish for shepherd, this playful accent seat adds an element of fun with its ball design. Covered entirely in thick and luxurious natural sheepskin, with timber feet. Available in two heights.