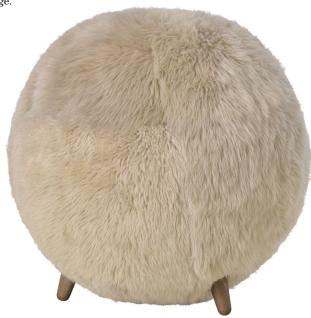

## **PASTEKH**

Shown in Large, Yeti Beige.

Small

Large

Named after the Yiddish for shepherd, this playful accent seat adds an element of fun with its ball design. Covered entirely in thick and luxurious natural sheepskin, with timber feet. Available in two heights.