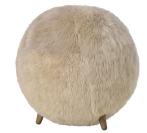

## **PASTEKH**

Shown in Large, Yeti Beige.

Small

Large

Named after the Yiddish for shepherd, this playful accent seat adds an element of fun with its ball design. Covered entirely in thick and luxurious natural sheepskin, with timber feet. Available in two heights.