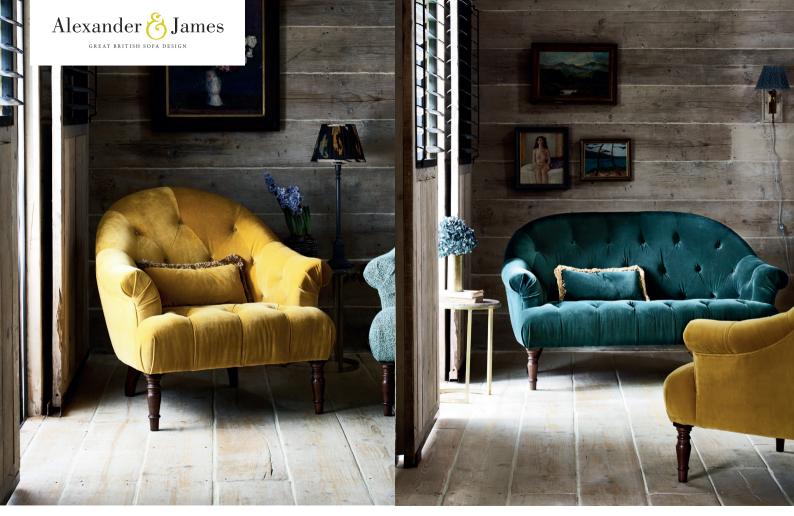

IMOGEN CHAIR IN PLUSH TURMERIC WITH OPTIONAL FRINGED BOLSTER AND DARK WOOD FEET

IMOGEN TWO SEATER SOFA IN PLUSH HONEYCREEPER WITH OPTIONAL FRINGED BOLSTER AND WEATHERED OAK FEET

A curvy chair and miniature sofa collection to curl up in. With hand tufted buttons, choose from a variety of soft velvets, flocked textures and smooth, buttery leathers.

2 SEATER BUTTONED SOFA SHOWN IN PLUSH HONEYCREEPER W: 143cm H: 84cm (SH: 41cm) D: 87cm

BUTTONED CHAIR SHOWN IN PLUSH TURMERIC W: 87cm H: 84cm (SH: 41cm) D: 87cm

BUTTONED FOOT STOOL SHOWN IN PLUSH TURMERIC W: 75cm H: 40cm D: 48cm