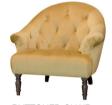

2 SEATER BUTTONED SOFA SHOWN IN PLUSH HONEYCREEPER W: 143cm H: 84cm (SH: 41cm) D: 87cm

BUTTONED CHAIR SHOWN IN PLUSH TURMERIC W: 87cm H: 84cm (SH: 41cm) D: 87cm

BUTTONED FOOT STOOL SHOWN IN PLUSH TURMERIC W: 75cm H: 40cm D: 48cm