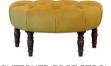

2 SEATER BUTTONED SOFA SHOWN IN PLUSH HONEYCREEPER W: 143cm H: 84cm (SH: 41cm) D: 87cm

BUTTONED CHAIR SHOWN IN PLUSH TURMERIC W: 87cm H: 84cm (SH: 41cm) D: 87cm

BUTTONED FOOT STOOL SHOWN IN PLUSH TURMERIC W: 75cm H: 40cm D: 48cm