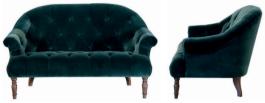

2 SEATER BUTTONED SOFA SHOWN IN PLUSH HONEYCREEPER W: 143cm H: 84cm (SH: 41cm) D: 87cm

BUTTONED CHAIR SHOWN IN PLUSH TURMERIC W: 87cm H: 84cm (SH: 41cm) D: 87cm

BUTTONED FOOT STOOL SHOWN IN PLUSH TURMERIC W: 75cm H: 40cm D: 48cm