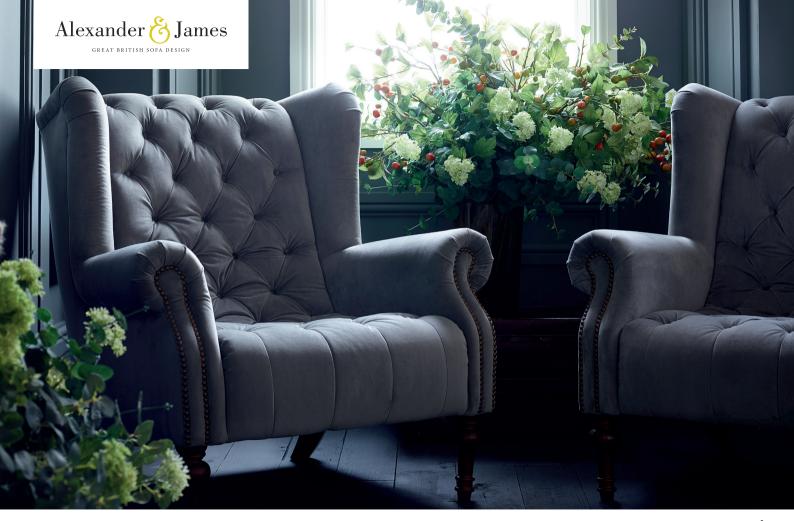

Our new Theo sofa is the perfect accompaniment to a tea for two. Invite a friend with our grand high backed chair and lounge in style. Available in a variety of fabrics and leathers.

THE THEO SOFA

W: 150cm H: 96cm (SH: 42cm) D: 97cm

THE THEO CHAIR

W: 93cm H: 96cm (SH: 42cm) D: 97cm

SH = Seat Height

## Insanely comfortable sofas. Unwind - British style...