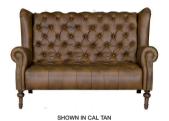

Our new Theo sofa is the perfect accompaniment to a tea for two. Invite a friend with our grand high backed chair and lounge in style. Available in a variety of fabrics and leathers.

THE THEO SOFA

W: 150cm H: 96cm (SH: 42cm) D: 97cm

THE THEO CHAIR

W: 93cm H: 96cm (SH: 42cm) D: 97cm

SH = Seat Height