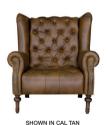

Our new Theo sofa is the perfect accompaniment to a tea for two. Invite a friend with our grand high backed chair and lounge in style. Available in a variety of fabrics and leathers.

THE THEO SOFA

W: 150cm H: 96cm (SH: 42cm) D: 97cm

THE THEO CHAIR

W: 93cm H: 96cm (SH: 42cm) D: 97cm

SH = Seat Height