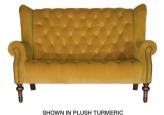

Our new Theo sofa is the perfect accompaniment to a tea for two. Invite a friend with our grand high backed chair and lounge in style. Available in a variety of fabrics and leathers.

THE THEO SOFA

W: 150cm H: 96cm (SH: 42cm) D: 97cm

THE THEO CHAIR

W: 93cm H: 96cm (SH: 42cm) D: 97cm

SH = Seat Height