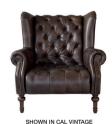

Our new Theo sofa is the perfect accompaniment to a tea for two. Invite a friend with our grand high backed chair and lounge in style. Available in a variety of fabrics and leathers.

THE THEO SOFA

W: 150cm H: 96cm (SH: 42cm) D: 97cm

THE THEO CHAIR

W: 93cm H: 96cm (SH: 42cm) D: 97cm

SH = Seat Height