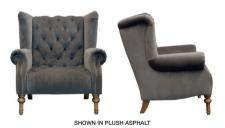

Our new Theo sofa is the perfect accompaniment to a tea for two. Invite a friend with our grand high backed chair and lounge in style. Available in a variety of fabrics and leathers.

THE THEO SOFA

W: 150cm H: 96cm (SH: 42cm) D: 97cm

THE THEO CHAIR

W: 93cm H: 96cm (SH: 42cm) D: 97cm

SH = Seat Height