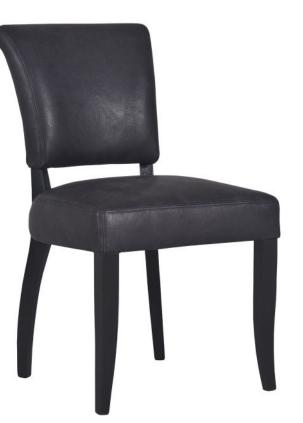

### **MIMI STUD**

With its edgiest look to date, the classic Mimi dining chair goes punk in studded leather. The seat and front is clad in Safari Black, a truly rugged leather with a natural, lived-in patina and a dry texture, almost like suede, complemented by black chair legs. Brass-studded Safari leather covers the back of the chair, with piped detailing around the edge for a more tailored feel. With a flared back and generously padded seat for comfort, Mimi Stud merges classic styling with an audaciously modern take on glamour. Available with or without arms.

| DIMENSIONS:      |                  |                 |
|------------------|------------------|-----------------|
| OVERALL          | SEAT             | WEIGHT          |
| L: 20.1" / 51 cm | L: 20.1" / 51 cm | 9.8 kg / 22 lbs |
| W: 24.4" / 62 cm | W: 17.3" / 44 cm |                 |
| H: 35" / 89 cm   | H: 20.5" / 52 cm |                 |

PRODUCT SHOWN IN:

Pixel Black

> SEATINGS SPECIFICATIONS

AVAILABLE IN: LEATHER: Pixel Black