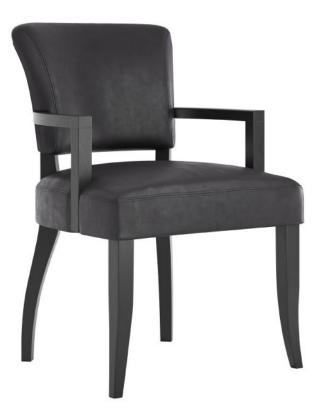

## MIMI STUD WITH ARM

With its edgiest look to date, the classic Mimi dining chair goes punk in studded leather. The seat and front is clad in Safari Black, a truly rugged leather with a natural, lived-in patina and a dry texture, almost like suede, complemented by black chair legs. Brass-studded Safari leather covers the back of the chair, with piped detailing around the edge for a more tailored feel. With a flared back and generously padded seat for comfort, Mimi Stud merges classic styling with an audaciously modern take on glamour. Available with or without arms.

AVAILABLE IN: LEATHER: Pixel Black

| DIMENSIONS:      |                                                        |                  |
|------------------|--------------------------------------------------------|------------------|
| OVERALL          | SEAT                                                   | ARM              |
| L: 20.1" / 51 cm | L: 20.1" / 51 cm                                       | H: 26.4" / 67 cm |
| W: 24.4" / 62 cm | W: 17.3" / 44 cm                                       | WEIGHT           |
| H: 35" / 89 cm   | H: 20.5" / 52 cm                                       | 10 kg / 22 lbs   |
|                  | <b>OVERALL</b><br>L: 20.1" / 51 cm<br>W: 24.4" / 62 cm |                  |

PRODUCT SHOWN IN:

Pixel Black

> SEATINGS SPECIFICATIONS

> FINISHES STANDARDS