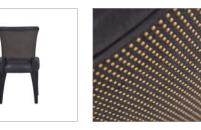

## MIMI STUD WITH ARM

With its edgiest look to date, the classic Mimi dining chair goes punk in studded leather. The seat and front is clad in Safari Black, a truly rugged leather with a natural, lived-in patina and a dry texture, almost like suede, complemented by black chair legs. Brass-studded Safari leather covers the back of the chair, with piped detailing around the edge for a more tailored feel. With a flared back and generously padded seat for comfort, Mimi Stud merges classic styling with an audaciously modern take on glamour. Available with or without arms.

AVAILABLE IN: LEATHER: Pixel Black

| DIMENSIONS:      |                                                        |                  |
|------------------|--------------------------------------------------------|------------------|
| OVERALL          | SEAT                                                   | ARM              |
| L: 20.1" / 51 cm | L: 20.1" / 51 cm                                       | H: 26.4" / 67 cm |
| W: 24.4" / 62 cm | W: 17.3" / 44 cm                                       | WEIGHT           |
| H: 35" / 89 cm   | H: 20.5" / 52 cm                                       | 10 kg / 22 lbs   |
|                  | <b>OVERALL</b><br>L: 20.1" / 51 cm<br>W: 24.4" / 62 cm |                  |

PRODUCT SHOWN IN:

Pixel Black

> SEATINGS SPECIFICATIONS

> FINISHES STANDARDS