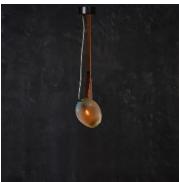

## **Ceiling Lights**

A juxtaposition of smooth blown glass and vegetable tanned leather. The glass shade has a translucid finish, diffusing the light for a soft and atmospheric glow, with each handmade shade displaying its own unique effect and characteristics. Suspended by a looped leather strap which can be simply pulled to adjust the direction of the pendant upwards or downwards. A simple and minimal design, elevated by a sophisticated dark bronze ceiling rose.