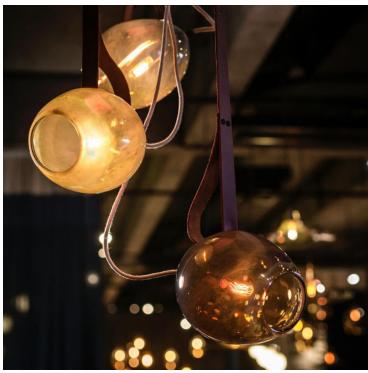

## **Ceiling Lights**

A juxtaposition of smooth blown glass and vegetable tanned leather. The glass shade has a translucid finish, diffusing the light for a soft and atmospheric glow, with each handmade shade displaying its own unique effect and characteristics. Suspended by a looped leather strap which can be simply pulled to adjust the direction of the pendant upwards or downwards. A simple and minimal design, elevated by a sophisticated dark bronze ceiling rose.