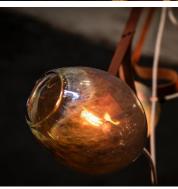

## **Ceiling Lights**

A juxtaposition of smooth blown glass and vegetable tanned leather. The glass shade has a translucid finish, diffusing the light for a soft and atmospheric glow, with each handmade shade displaying its own unique effect and characteristics. Suspended by a looped leather strap which can be simply pulled to adjust the direction of the pendant upwards or downwards. A simple and minimal design, elevated by a sophisticated dark bronze ceiling rose.