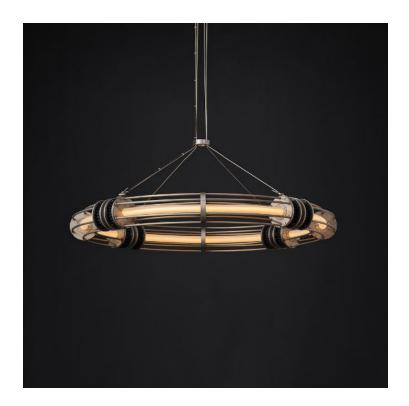

## ARC PENDANT

## Ceiling Lights

The Arc Collection is inspired by electric arcs and the resulting burst of light seen during flash welding, a glow often seen in workshops fabricating parts for cars, bikes, or other machines. The idea behind the design was to capture that flash when the high voltage point strikes the arc and releases a massive amount of energy and glow, and incorporate it as a continuous, controllable glow within a mirror, table, or pendant. Part of our Outlaw Collection, inspired by the industrial and automotive world.

DIA.110CM/43.3" SPECIFICATION

Product Code: M-ARV-LP-0001-U