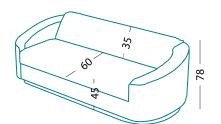

#### TECHNICAL DETAILS | RV001 | EN

**Measures** 

Width: 154-214-234cm Height: 78cm Depth: 98cm Seat height: 45cm Arm height: 50-78cm Back height: 35cm Depth height: 202cm