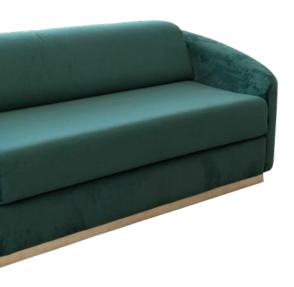

#### TECHNICAL DETAILS | RV001 | EN

**Measures** 

Width: 154-214-234cm Height: 78cm Depth: 98cm Seat height: 45cm Arm height: 50-78cm Back height: 35cm Depth height: 202cm