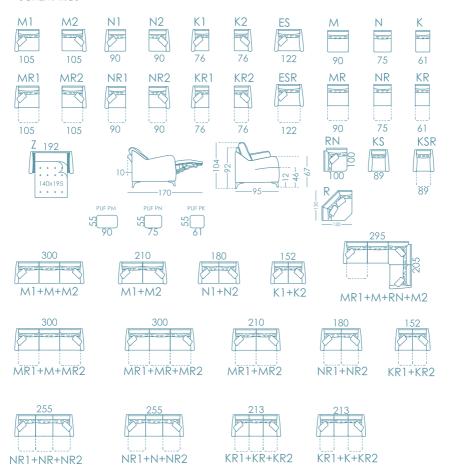

sofa which runs out from the conventional design of sofas with a low folding back. Contrary to the majority trends imposed by the market, we wanted to create a generously sized backrest that we equipped with a new button effect inspired by the diamond-shaped buttoned backs of the 70s. This backrest, along with the design of

the arms and the 12 cm leg, make Avalon a different model with a great personality. But perhaps its main feature is the comfort; it is difficult, if not impossible, to find a relax sofa in the market that offers greater comfort than Avalon, comfortable both for very tall people and for shorter people. With the reclining mechanism open, it almost becomes a large bed.



# **AVALON**

### THE MOST **MFORTABLE** DFA IN HE WORLD

#### **AVALON**

**CROQUIS SCHEMATICS**