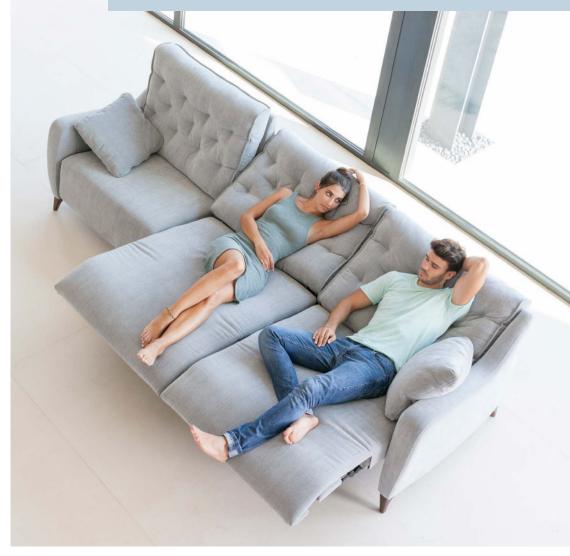

#### 4. 160° POSITION. ALMOST LIKE A BED.

The longest recliner in the market, it's almost like a bed.

#### 5. INDEPENDENT HEADREST-BACKREST REGULATION WITHOUT LOWERING THE FOOTREST.

New recliner opening and closing system with different routes. Once it is fully reclined, you can adjust the backrest without lowering the feet, obtaining the ideal position to watch television without headrests cushions or extra mechanisms.