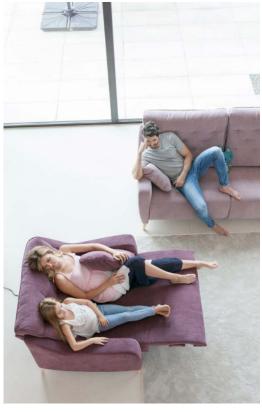

YOU&ME, THE MOST SPECIAL PIECE

# **AVALON**

Vintage design with its own personality.
It doesn't seem like a relax.

Additional table, designed to be placed in the position you want.

**AVALON** is a new reclining modular sofa which runs out from the conventional design of sofas with a low folding back. Contrary to the majority trends imposed by the market, we wanted to create a generously sized backrest that we equipped with a new button effect inspired by the diamond-shaped buttoned backs of the 70s. This backrest, along with the design of

the arms and the 12 cm leg, make Avalon a different model with a great personality. But perhaps its main feature is the comfort; it is difficult, if not impossible, to find a relax sofa in the market that offers greater comfort than Avalon, comfortable both for very tall people and for shorter people. With the reclining mechanism open, it almost becomes a large bed.