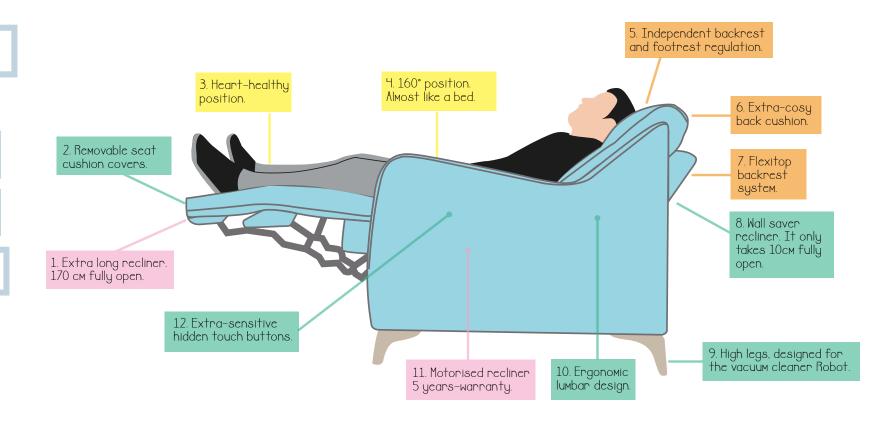

#### 1. EXTRA LONG RECLINER. 170 CM FULLY OPEN.

It is the longest and most comfortable relax on the market worldwide.

## 2. REMOVABLE SEAT CUSHION COVERS.

Exclusive system to avoid creases, with 4 fastening zips and side velcro to tighten the upholstery.

## 3. HEART-HEALTHY POSITION.

Feet rising to the position of the heart.

#### 4. 160° POSITION. ALMOST LIKE A BED.

The longest recliner in the market, it's almost like a bed.

#### 5. INDEPENDENT HEADREST-BACKREST REGULATION WITHOUT LOWERING THE FOOTREST.

New recliner opening and closing system with different routes. Once it is fully reclined, you can adjust the backrest without lowering the feet, obtaining the ideal position to watch television without headrests cushions or extra mechanisms.

## 6. EXTRA-COSY BACK CUSHION.

Innovative construction with ergonomic padded back that embraces you as if you were between clouds. You haven't tried a comfort like this.

#### 7. FLEXITOP BACKREST SYSTEM

Special design on top of the flexible backrest that offers exceptional comfort and avoids headache.

#### 8. WALL SAVER RECLINER. IT ONLY TAKES 10 CM FULLY OPEN.

It needs only 10 cm of separation from the wall to open to the maximum.

#### 9. HIGH LEGS, DESIGNED FOR THE VACUUM CLEANER ROBOT.

Ash legs with contemporary design, high enough for the robot vacuum cleaner robots to pass underneath without any problem.

#### 10. DESIGN LOMBAIRE ERGONOMIQUE.

It doesn't matter what height you have, the design of the lumbar area adapts perfectly to the kidneys of all kinds of users.

#### 11. MOTORISED RECLINER 5 YEARS-WARRANTY.

The motorisation allows you to open and close the recliner without effort and stop at the position you want. Frame and suspension, guarantee for life. 5 years-warranty for mechanism and motor.

## 12. EXTRA-SENSITIVE HIDDEN TOUCH BUTTONS.

So that no one knows that it is a recliner, the touch buttons moves with you, always close to you. Nobody knows it is a recliner. You haven't tried a comfort like this.