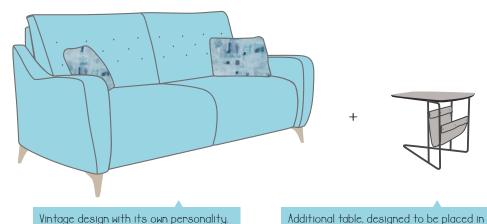

# **AVALON**

Vintage design with its own personality.
It doesn't seem like a relax.

Additional table, designed to be placed in the position you want.

**AVALON** is a new reclining modular sofa which runs out from the conventional design of sofas with a low folding back. Contrary to the majority trends imposed by the market, we wanted to create a generously sized backrest that we equipped with a new button effect inspired by the diamond-shaped buttoned backs of the 70s. This backrest, along with the design of