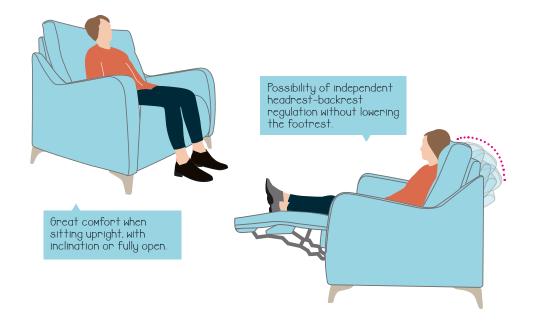

## 3. HEART-HEALTHY POSITION.

Feet rising to the position of the heart.

#### 4. 160° POSITION. ALMOST LIKE A BED.

The longest recliner in the market, it's almost like a bed.

#### 5. INDEPENDENT HEADREST-BACKREST REGULATION WITHOUT LOWERING THE FOOTREST.

New recliner opening and closing system with different routes. Once it is fully reclined, you can adjust the backrest without lowering the feet, obtaining the ideal position to watch television without headrests cushions or extra mechanisms.