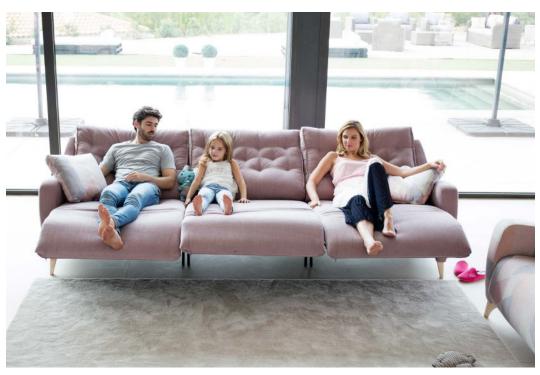

# **AVALON**

THE MOST
COMFORTABLE
SOFA IN
THE WORLD by
fama

AN ADAPTABLE PROGRAM FOR ALL HOMES

**MULTIPOSITION** 

COMFORTABLE FOR ALL SIZES

IT DOESN'T SEEM LIKE A RECLINER

THE BEST ALLY FOR YOUR HEALTH

REPLACES THE USUAL CHAISSE LONGUE

# THE MOST COMFORTABLE SOFA IN THE WORLD

# **AVALON**

Vintage design with its own personality.
It doesn't seem like a relax.

Additional table, designed to be placed in the position you want.

**AVALON** is a new reclining modular sofa which runs out from the conventional design of sofas with a low folding back. Contrary to the majority trends imposed by the market, we wanted to create a generously sized backrest that we equipped with a new button effect inspired by the diamond-shaped buttoned backs of the 70s. This backrest, along with the design of

the arms and the 12 cm leg, make Avalon a different model with a great personality. But perhaps its main feature is the comfort; it is difficult, if not impossible, to find a relax sofa in the market that offers greater comfort than Avalon, comfortable both for very tall people and for shorter people. With the reclining mechanism open, it almost becomes a large bed.