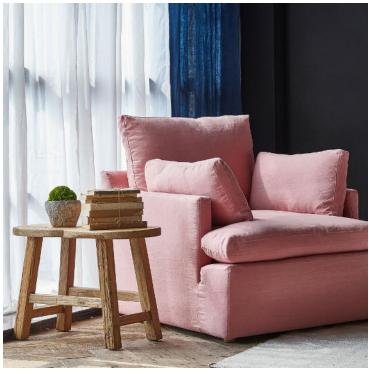

## **Side Tables**

The Crofters side table celebrates the beauty of old elm timber in its most primal, natural form. No detailing has been added, just simple artisanal construction methods that highlight the timber's beautiful grain pattern and characterful knots and fissures from its past life. The Italians call it arte povera or "impoverished art", a return to simple objects and messages where the everyday becomes meaningful. We call it humble luxury, where the intrinsic value is in the most authentic, beautiful materials and the hours of handcraftsmanship that go into each piece. The name Crofters is an agricultural term, and refers to the farmers who live and work on croft land in the Scottish Highlands and Islands.

## **SPECIFICATION**

Product Code: N-CFS-TS-0001-Z

Product Height: 48cm / 19"
Product Width: 75cm / 30"
Product Depth: 36cm / 14"
Weight: 9kg / 19lbs

Bulb Included: No